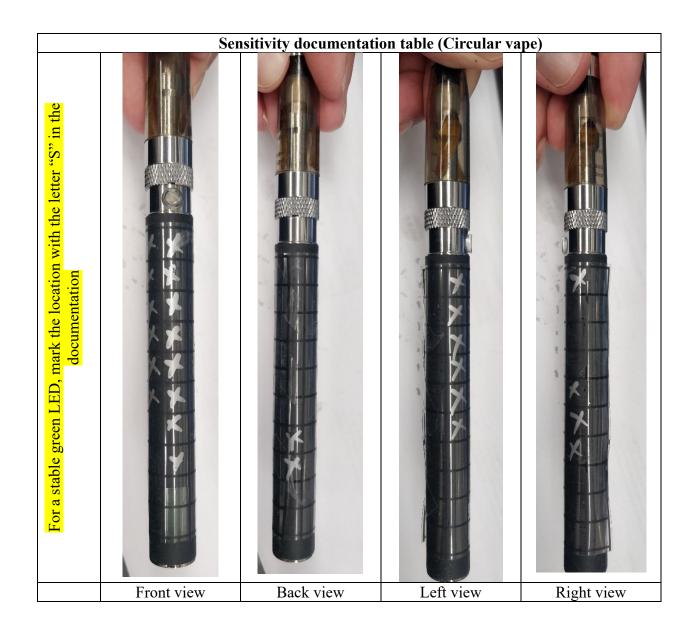

## Checklist

| Name: | Md Ra                                            | afi Isla | am Vape Bran                                                                                                                                                                          | Vape Brand: Ego_t_CE4                      |   | Date: 04/25/2024 |  |
|-------|--------------------------------------------------|----------|---------------------------------------------------------------------------------------------------------------------------------------------------------------------------------------|--------------------------------------------|---|------------------|--|
| Task  | Steps                                            |          |                                                                                                                                                                                       |                                            |   | Status           |  |
| no.   |                                                  |          |                                                                                                                                                                                       |                                            |   | (Y/N?)           |  |
| 1     | Charge the vape.                                 |          |                                                                                                                                                                                       |                                            |   | Y                |  |
| 2     | Charge the FRIENDS device.                       |          |                                                                                                                                                                                       |                                            |   | Y                |  |
| 3     | Mark RF sensor location on the FRIENDS enclosure |          |                                                                                                                                                                                       |                                            |   |                  |  |
| 4     | Wrap a 8mm grid transparency paper on the vape   |          |                                                                                                                                                                                       |                                            |   | Y                |  |
| 5     | Wrap the vape's mouthpiece with putty.           |          |                                                                                                                                                                                       |                                            |   |                  |  |
| 6     | Attach the vape to the vacuum line.              |          |                                                                                                                                                                                       |                                            |   |                  |  |
| 7     |                                                  | 7a       | Based on the grids on vape, select a side (front, back, right, left, or bottom), place the FRIENDS on top left corner of that side.                                                   |                                            |   | Y                |  |
|       | Identifying the sensitive zones                  | 7b       | Initiate puff with the vacuum and very slowly slide the FRIENDS from top to the bottom. Make sure the vape is puffing by observing the puff indicator light on the vape.              |                                            |   | Y                |  |
|       |                                                  | 7c       | Observe the Green LED of the                                                                                                                                                          |                                            |   | Y                |  |
|       |                                                  |          | FRIENDS                                                                                                                                                                               | For no LED illumination blank in the grid. | • | Y                |  |
|       |                                                  | 7d       | After marking the sensitive spot on the vape, start sliding the FRIENDS device again and complete the whole row.                                                                      |                                            |   | Y                |  |
|       |                                                  | 7e       | Then place the FRIENDS on the middle of the vape and repeat steps 7b to 7d.                                                                                                           |                                            |   | Y                |  |
|       |                                                  | 7f       | After finishing scanning this row with FRIENDS, go to the next row and so on.                                                                                                         |                                            |   | Y                |  |
|       |                                                  | 7g       | In this way, the front side of the vape will be scanned for sensitivity zones and the grid on the vape will be marked with the "X" symbol if the vape is sensitive to FRIENDS device. |                                            |   | Y                |  |
|       |                                                  | 7h       | Then place the FRIENDS on another side (e.g. front, back, right, left, or bottom) of the vape and start scanning again. Repeat steps 7a to 7e and populate the documentation table.   |                                            |   | Y                |  |
|       |                                                  | 7i       | Finally, after completing scanning all the sides of the vape, take a picture of each side of the vape and insert the images in the checklist document table below.                    |                                            |   | Y                |  |
|       |                                                  | 7j       | If there are multiple sensitive zones, select a possible FRIENDS mounting location based on signal strength and usability.                                                            |                                            |   | Y                |  |
|       |                                                  | 7k       | Take a picture and insert it at the end of the checklist documentation.                                                                                                               |                                            |   | Y                |  |