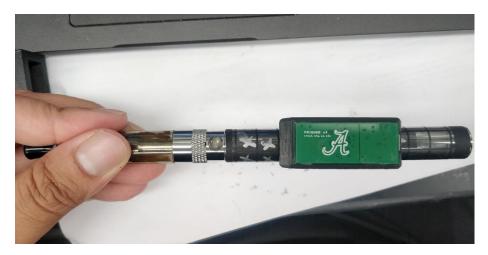

## **Suggested Friends Device Placement:**

RF sensor Location: Front top

Note: The side with the button is the front side of the vape