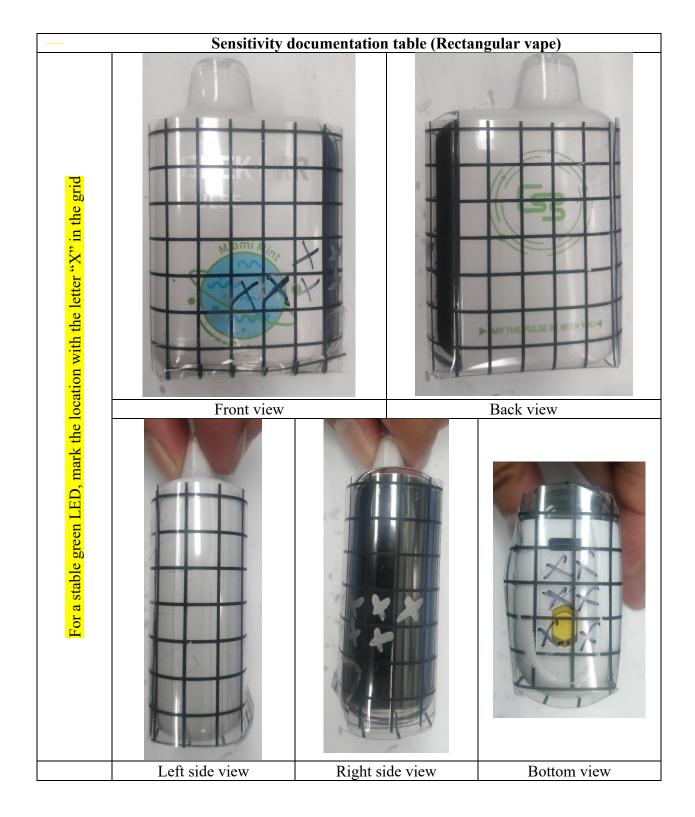

## Checklist

| Name: | Md Ra                                            | afi Isla | am Vape Brand: Geekbar_Pulse Date: 04/25/20                                                                                                                                           | )24    |
|-------|--------------------------------------------------|----------|---------------------------------------------------------------------------------------------------------------------------------------------------------------------------------------|--------|
| Task  | Steps                                            |          |                                                                                                                                                                                       | Status |
| no.   |                                                  |          |                                                                                                                                                                                       | (Y/N?) |
| 1     | Charge the vape.                                 |          |                                                                                                                                                                                       | Y      |
| 2     | Charge the FRIENDS device.                       |          |                                                                                                                                                                                       | Y      |
| 3     | Mark RF sensor location on the FRIENDS enclosure |          |                                                                                                                                                                                       |        |
| 4     | Draw a 7mm grid on the vape                      |          |                                                                                                                                                                                       | Y      |
| 5     | Wrap the vape's mouthpiece with putty.           |          |                                                                                                                                                                                       |        |
| 6     | Attach the vape to the vacuum line.              |          |                                                                                                                                                                                       |        |
| 7     | Identifying the sensitive zones                  | 7a       | Based on the grids on vape, select a side (front, back, right, left, or bottom), place the FRIENDS on top left corner of that side.                                                   | Y      |
|       |                                                  | 7b       | Initiate puff with the vacuum and very slowly slide the FRIENDS from top to the bottom. Make sure the vape is puffing by observing the puff indicator light on the vape.              | Y      |
|       |                                                  | 7c       | Observe the Green LED of the "X" in the grid on the vape.                                                                                                                             | Y      |
|       |                                                  |          | FRIENDS For no LED illumination, left the space blank in the grid.                                                                                                                    | Y      |
|       |                                                  | 7d       | After marking the sensitive spot on the vape, start sliding the FRIENDS device again and complete the whole row.                                                                      | Y      |
|       |                                                  | 7e       | Then place the FRIENDS on the middle of the vape and repeat steps 7b to 7d.                                                                                                           | Y      |
|       |                                                  | 7f       | After finishing scanning this row with FRIENDS, go to the next row and so on.                                                                                                         | Y      |
|       |                                                  | 7g       | In this way, the front side of the vape will be scanned for sensitivity zones and the grid on the vape will be marked with the "X" symbol if the vape is sensitive to FRIENDS device. | Y      |
|       |                                                  | 7h       | Then place the FRIENDS on another side (e.g. front, back, right, left, or bottom) of the vape and start scanning again. Repeat steps 7a to 7e and populate the documentation table.   | Y      |
|       |                                                  | 7i       | Finally, after completing scanning all the sides of the vape, take a picture of each side of the vape and insert the images in the checklist document table below.                    | Y      |
|       |                                                  | 7j       | If there are multiple sensitive zones, select a possible FRIENDS mounting location based on signal strength and usability.                                                            | Y      |
|       |                                                  | 7k       | Take a picture and insert it at the end of the checklist documentation.                                                                                                               | Y      |