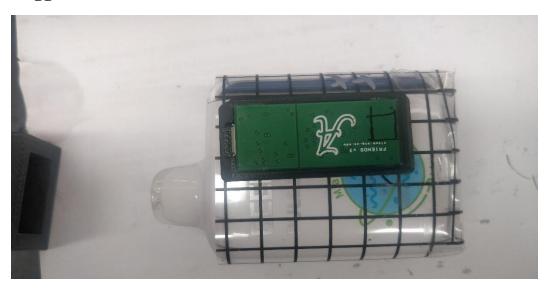

## **Suggested Friends Device Placement:**

RF sensor Location: Front bottom right