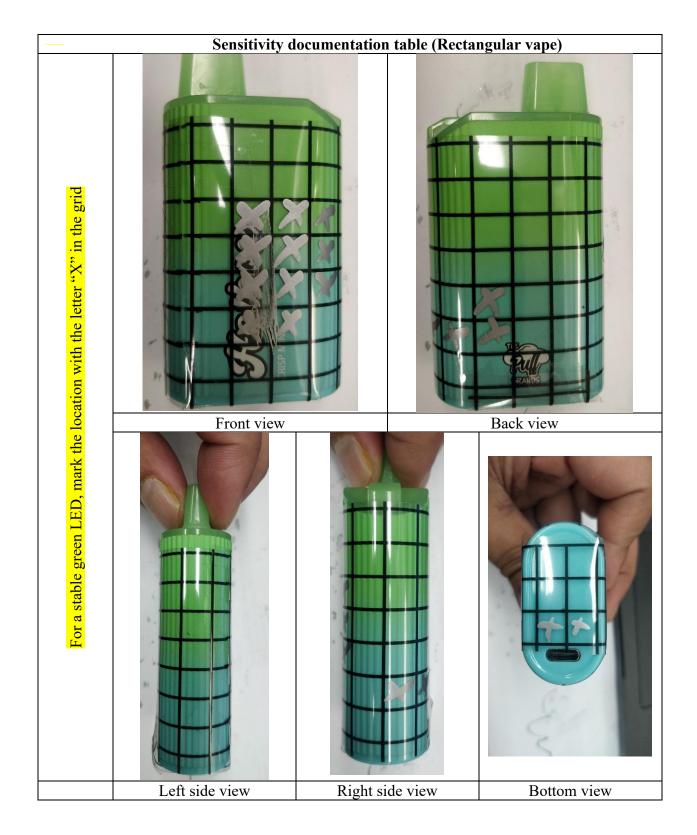

## Checklist

| Name: Md Rafi Isla |                                                  |    | m Vape Brand: Hotbox_CrispMint Date: 04/25/2                                                                                                                                          |                                            | 24  |        |
|--------------------|--------------------------------------------------|----|---------------------------------------------------------------------------------------------------------------------------------------------------------------------------------------|--------------------------------------------|-----|--------|
| Task               | Steps                                            |    |                                                                                                                                                                                       |                                            |     | Status |
| no.                |                                                  |    |                                                                                                                                                                                       |                                            |     | (Y/N?) |
| 1                  | Charge the vape.                                 |    |                                                                                                                                                                                       |                                            |     | Y      |
| 2                  | Charge the FRIENDS device.                       |    |                                                                                                                                                                                       |                                            |     | Y      |
| 3                  | Mark RF sensor location on the FRIENDS enclosure |    |                                                                                                                                                                                       |                                            |     |        |
| 4                  | Draw a 7mm grid on the vape                      |    |                                                                                                                                                                                       |                                            |     | Y      |
| 5                  | Wrap the vape's mouthpiece with putty.           |    |                                                                                                                                                                                       |                                            |     |        |
| 6                  |                                                  |    |                                                                                                                                                                                       |                                            |     | Y      |
| 7                  |                                                  | 7a | Based on the grids on vape, select a side (front, back, right, left, or bottom), place the FRIENDS on top left corner of that side.                                                   |                                            |     | Y      |
|                    | Identifying the sensitive zones                  | 7b | Initiate puff with the vacuum and very slowly slide the FRIENDS from top to the bottom. Make sure the vape is puffing by observing the puff indicator light on the vape.              |                                            |     | Y      |
|                    |                                                  | 7c | Observe the Green LED of the                                                                                                                                                          |                                            |     | Y      |
|                    |                                                  |    | FRIENDS                                                                                                                                                                               | For no LED illumination blank in the grid. | · • | Y      |
|                    |                                                  | 7d | After marking the sensitive spot on the vape, start sliding the FRIENDS device again and complete the whole row.                                                                      |                                            |     | Y      |
|                    |                                                  | 7e | Then place the FRIENDS on the middle of the vape and repeat steps 7b to 7d.                                                                                                           |                                            |     | Y      |
|                    |                                                  | 7f | After finishing scanning this row with FRIENDS, go to the next row and so on.                                                                                                         |                                            |     | Y      |
|                    |                                                  | 7g | In this way, the front side of the vape will be scanned for sensitivity zones and the grid on the vape will be marked with the "X" symbol if the vape is sensitive to FRIENDS device. |                                            |     | Y      |
|                    |                                                  | 7h | Then place the FRIENDS on another side (e.g. front, back, right, left, or bottom) of the vape and start scanning again.  Repeat steps 7a to 7e and populate the documentation table.  |                                            |     | Y      |
|                    |                                                  | 7i | Finally, after completing scanning all the sides of the vape, take a picture of each side of the vape and insert the images in the checklist document table below.                    |                                            |     | Y      |
|                    |                                                  | 7j | If there are multiple sensitive zones, select a possible FRIENDS mounting location based on signal strength and usability.                                                            |                                            |     | Y      |
|                    |                                                  | 7k | Take a picture and insert it at the end of the checklist documentation.                                                                                                               |                                            |     | Y      |