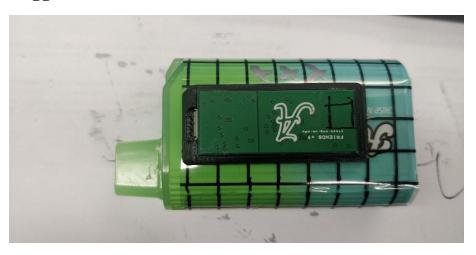

ist document table below.                    |                                            |     | Y      |
|                    |                                                  | 7j | If there are multiple sensitive zones, select a possible FRIENDS mounting location based on signal strength and usability.                                                            |                                            |     | Y      |
|                    |                                                  | 7k | Take a picture and insert it at the end of the checklist documentation.                                                                                                               |                                            |     | Y      |



## **Suggested Friends Device Placement:**



RF sensor Location: Front center