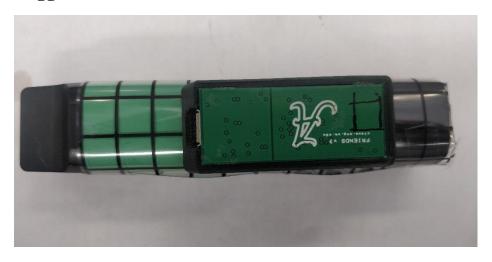

## **Suggested Friends Device Placement:**

RF sensor Location: Front center mid-bottom