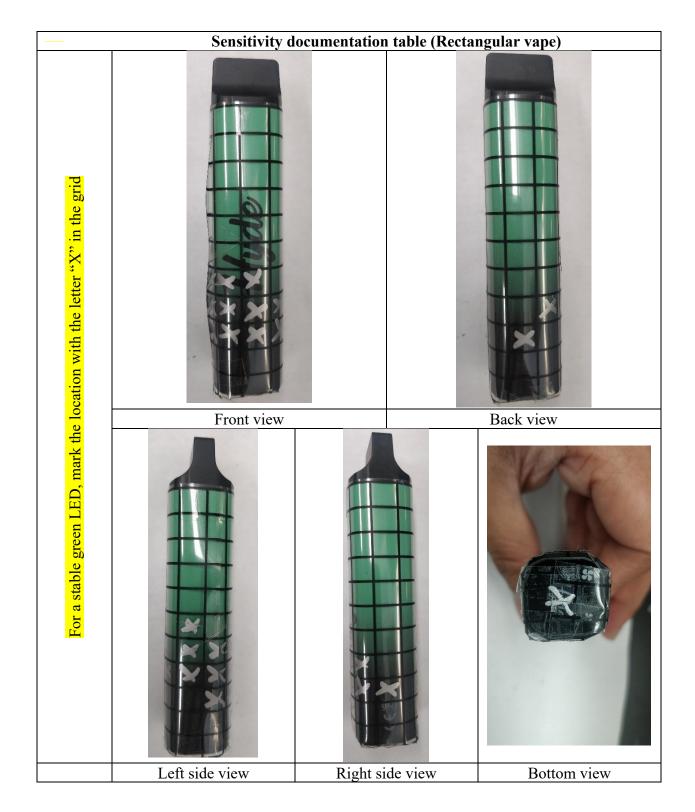

## Checklist

| Name: | Md Ra                                            | ıfi İsla | m Vape Brand                                                                                                                                                                          | d: Hyde_Edge_Recharge   Date: 05/27/2024                              |  |        |
|-------|--------------------------------------------------|----------|---------------------------------------------------------------------------------------------------------------------------------------------------------------------------------------|-----------------------------------------------------------------------|--|--------|
| Task  |                                                  |          |                                                                                                                                                                                       | Steps                                                                 |  |        |
| no.   |                                                  |          |                                                                                                                                                                                       |                                                                       |  | (Y/N?) |
| 1     | Charge the vape.                                 |          |                                                                                                                                                                                       |                                                                       |  | Y      |
| 2     | Charge the FRIENDS device.                       |          |                                                                                                                                                                                       |                                                                       |  | Y      |
| 3     | Mark RF sensor location on the FRIENDS enclosure |          |                                                                                                                                                                                       |                                                                       |  |        |
| 4     | Draw a 7mm grid on the vape                      |          |                                                                                                                                                                                       |                                                                       |  | Y      |
| 5     | Wrap the vape's mouthpiece with putty.           |          |                                                                                                                                                                                       |                                                                       |  |        |
| 6     | Attach the vape to the vacuum line.              |          |                                                                                                                                                                                       |                                                                       |  | Y      |
| 7     |                                                  | 7a       | Based on the grids on vape, select a side (front, back, right, left, or bottom), place the FRIENDS on top left corner of that side.                                                   |                                                                       |  | Y      |
|       | Identifying the sensitive zones                  | 7b       | Initiate puff with the vacuum and very slowly slide the FRIENDS from top to the bottom. Make sure the vape is puffing by observing the puff indicator light on the vape.              |                                                                       |  | Y      |
|       |                                                  | 7c       | Observe the Green LED of the                                                                                                                                                          | For stable green, mark the location with "X" in the grid on the vape. |  | Y      |
|       |                                                  |          | FRIENDS                                                                                                                                                                               | For no LED illumination, blank in the grid.                           |  | Y      |
|       |                                                  | 7d       | After marking the sensitive spot on the vape, start sliding the FRIENDS device again and complete the whole row.                                                                      |                                                                       |  | Y      |
|       |                                                  | 7e       | Then place the FRIENDS on the middle of the vape and repeat steps 7b to 7d.                                                                                                           |                                                                       |  | Y      |
|       |                                                  | 7f       | After finishing scanning this row with FRIENDS, go to the next row and so on.                                                                                                         |                                                                       |  | Y      |
|       |                                                  | 7g       | In this way, the front side of the vape will be scanned for sensitivity zones and the grid on the vape will be marked with the "X" symbol if the vape is sensitive to FRIENDS device. |                                                                       |  | Y      |
|       |                                                  | 7h       | Then place the FRIENDS on another side (e.g. front, back, right, left, or bottom) of the vape and start scanning again. Repeat steps 7a to 7e and populate the documentation table.   |                                                                       |  | Y      |
|       |                                                  | 7i       | Finally, after completing scanning all the sides of the vape, take a picture of each side of the vape and insert the images in the checklist document table below.                    |                                                                       |  | Y      |
|       |                                                  | 7j       | If there are multiple sensitive zones, select a possible FRIENDS mounting location based on signal strength and usability.                                                            |                                                                       |  | Y      |
|       |                                                  | 7k       | Take a picture and insert it at the end of the checklist documentation.                                                                                                               |                                                                       |  | Y      |