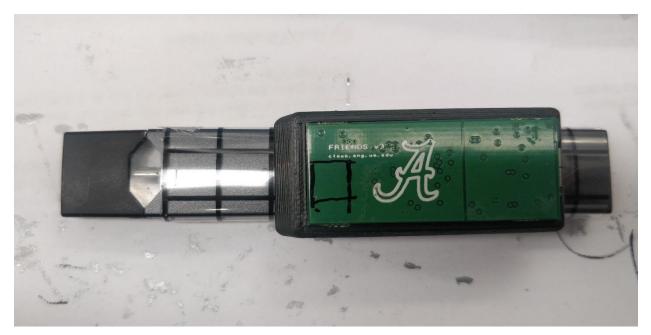

| Checl | klist |
|-------|-------|
|       |       |

| Name: Md Rafi Islam |                                                  |    | am Vape Bran                                                                                                                                                                                | Vape Brand: Juul Date                                                                                                              |                 | e: 04/25/2024 |  |
|---------------------|--------------------------------------------------|----|---------------------------------------------------------------------------------------------------------------------------------------------------------------------------------------------|------------------------------------------------------------------------------------------------------------------------------------|-----------------|---------------|--|
| Task                | Steps                                            |    |                                                                                                                                                                                             |                                                                                                                                    | Status          |               |  |
| no.                 |                                                  |    |                                                                                                                                                                                             |                                                                                                                                    |                 | (Y/N?)        |  |
| 1                   | Charge the vape.                                 |    |                                                                                                                                                                                             |                                                                                                                                    |                 | Y             |  |
| 2                   | Charge the FRIENDS device.                       |    |                                                                                                                                                                                             |                                                                                                                                    |                 | Y             |  |
| 3                   | Mark RF sensor location on the FRIENDS enclosure |    |                                                                                                                                                                                             |                                                                                                                                    |                 |               |  |
| 4                   | Wrap a 8mm grid transparency paper on the vape   |    |                                                                                                                                                                                             |                                                                                                                                    |                 | Y             |  |
| 5                   | Wrap the vape's mouthpiece with putty.           |    |                                                                                                                                                                                             |                                                                                                                                    |                 |               |  |
| 6                   | Attach the vape to the vacuum line.              |    |                                                                                                                                                                                             |                                                                                                                                    |                 |               |  |
| 7                   |                                                  | 7a |                                                                                                                                                                                             | Based on the grids on vape, select a side (front, back, right, eft, or bottom), place the FRIENDS on top left corner of that side. |                 |               |  |
|                     |                                                  | 7b | Initiate puff with the vacuum and very slowly slide the<br>FRIENDS from top to the bottom. Make sure the vape is<br>puffing by observing the puff indicator light on the vape.              |                                                                                                                                    |                 | Y             |  |
|                     |                                                  | 7c | Observe the Green<br>LED of the                                                                                                                                                             |                                                                                                                                    | e location with | Y             |  |
|                     |                                                  |    | FRIENDS                                                                                                                                                                                     | For no LED illumination blank in the grid.                                                                                         |                 | Y             |  |
|                     | zones                                            | 7d | After marking the sensitive spot on the vape, start sliding the FRIENDS device again and complete the whole row.                                                                            |                                                                                                                                    |                 | Y             |  |
|                     | sitive                                           | 7e | Then place the FRIENDS on the middle of the vape and repeat steps 7b to 7d.                                                                                                                 |                                                                                                                                    |                 | Y             |  |
|                     | he sen                                           | 7f | After finishing scanning this row with FRIENDS, go to the next row and so on.                                                                                                               |                                                                                                                                    |                 | Y             |  |
|                     | Identifying the sensitive zones                  | 7g | In this way, the front side of the vape will be scanned for<br>sensitivity zones and the grid on the vape will be marked with<br>the "X" symbol if the vape is sensitive to FRIENDS device. |                                                                                                                                    |                 | Y             |  |
|                     |                                                  | 7h | Then place the FRIENDS on another side (e.g. front, back, right, left, or bottom) of the vape and start scanning again.<br>Repeat steps 7a to 7e and populate the documentation table.      |                                                                                                                                    |                 | Y             |  |
|                     |                                                  | 7i | Finally, after completing scanning all the sides of the vape,<br>take a picture of each side of the vape and insert the images in<br>the checklist document table below.                    |                                                                                                                                    |                 | Y             |  |
|                     |                                                  | 7j | If there are multiple sensitive zones, select a possible<br>FRIENDS mounting location based on signal strength and<br>usability.                                                            |                                                                                                                                    |                 | Y             |  |
|                     |                                                  | 7k | Take a picture and insert it at the end of the checklist documentation.                                                                                                                     |                                                                                                                                    |                 | Y             |  |

## **Suggested Friends Device Placement:**

RF sensor Location: Front center

Note: The side with the JUUL writing is the front side of the vape