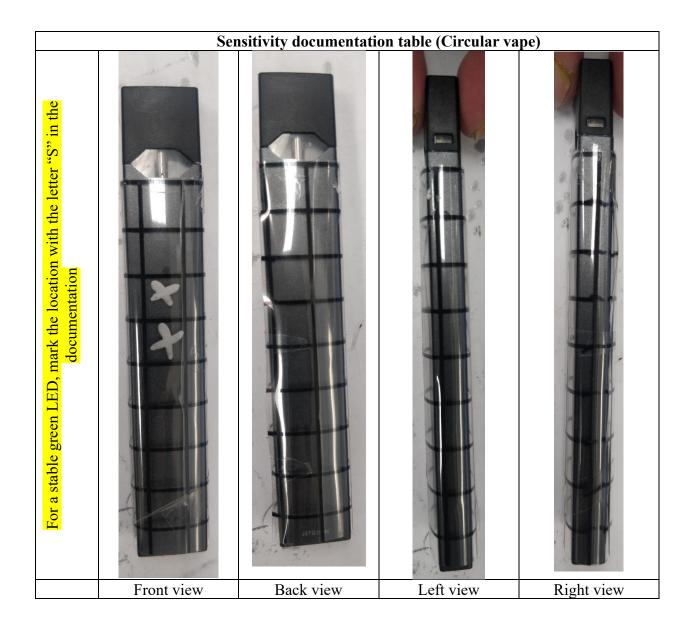

| Checl | klist |
|-------|-------|
|       |       |

| Name: Md Rafi Islam |                                                  |    | am Vape Bran                                                                                                                                                                                | Vape Brand: Juul Date                                                                                                              |                 | e: 04/25/2024 |  |
|---------------------|--------------------------------------------------|----|---------------------------------------------------------------------------------------------------------------------------------------------------------------------------------------------|------------------------------------------------------------------------------------------------------------------------------------|-----------------|---------------|--|
| Task                | Steps                                            |    |                                                                                                                                                                                             |                                                                                                                                    | Status          |               |  |
| no.                 |                                                  |    |                                                                                                                                                                                             |                                                                                                                                    |                 | (Y/N?)        |  |
| 1                   | Charge the vape.                                 |    |                                                                                                                                                                                             |                                                                                                                                    |                 | Y             |  |
| 2                   | Charge the FRIENDS device.                       |    |                                                                                                                                                                                             |                                                                                                                                    |                 | Y             |  |
| 3                   | Mark RF sensor location on the FRIENDS enclosure |    |                                                                                                                                                                                             |                                                                                                                                    |                 |               |  |
| 4                   | Wrap a 8mm grid transparency paper on the vape   |    |                                                                                                                                                                                             |                                                                                                                                    |                 | Y             |  |
| 5                   | Wrap the vape's mouthpiece with putty.           |    |                                                                                                                                                                                             |                                                                                                                                    |                 |               |  |
| 6                   | Attach the vape to the vacuum line.              |    |                                                                                                                                                                                             |                                                                                                                                    |                 |               |  |
| 7                   |                                                  | 7a |                                                                                                                                                                                             | Based on the grids on vape, select a side (front, back, right, eft, or bottom), place the FRIENDS on top left corner of that side. |                 |               |  |
|                     |                                                  | 7b | Initiate puff with the vacuum and very slowly slide the<br>FRIENDS from top to the bottom. Make sure the vape is<br>puffing by observing the puff indicator light on the vape.              |                                                                                                                                    |                 | Y             |  |
|                     |                                                  | 7c | Observe the Green<br>LED of the                                                                                                                                                             |                                                                                                                                    | e location with | Y             |  |
|                     |                                                  |    | FRIENDS                                                                                                                                                                                     | For no LED illumination blank in the grid.                                                                                         |                 | Y             |  |
|                     | zones                                            | 7d | After marking the sensitive spot on the vape, start sliding the FRIENDS device again and complete the whole row.                                                                            |                                                                                                                                    |                 | Y             |  |
|                     | sitive                                           | 7e | Then place the FRIENDS on the middle of the vape and repeat steps 7b to 7d.                                                                                                                 |                                                                                                                                    |                 | Y             |  |
|                     | he sen                                           | 7f | After finishing scanning this row with FRIENDS, go to the next row and so on.                                                                                                               |                                                                                                                                    |                 | Y             |  |
|                     | Identifying the sensitive zones                  | 7g | In this way, the front side of the vape will be scanned for<br>sensitivity zones and the grid on the vape will be marked with<br>the "X" symbol if the vape is sensitive to FRIENDS device. |                                                                                                                                    |                 | Y             |  |
|                     |                                                  | 7h | Then place the FRIENDS on another side (e.g. front, back, right, left, or bottom) of the vape and start scanning again.<br>Repeat steps 7a to 7e and populate the documentation table.      |                                                                                                                                    |                 | Y             |  |
|                     |                                                  | 7i | Finally, after completing scanning all the sides of the vape,<br>take a picture of each side of the vape and insert the images in<br>the checklist document table below.                    |                                                                                                                                    |                 | Y             |  |
|                     |                                                  | 7j | If there are multiple sensitive zones, select a possible<br>FRIENDS mounting location based on signal strength and<br>usability.                                                            |                                                                                                                                    |                 | Y             |  |
|                     |                                                  | 7k | Take a picture and insert it at the end of the checklist documentation.                                                                                                                     |                                                                                                                                    |                 | Y             |  |

## **Suggested Friends Device Placement:**

RF sensor Location: Front center

Note: The side with the JUUL writing is the front side of the vape