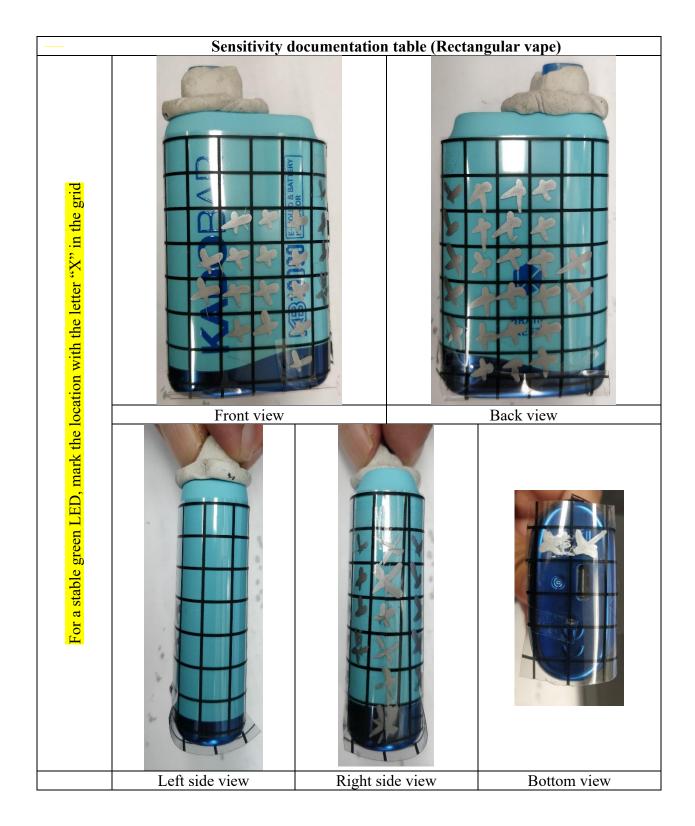

## Checklist

| Name: Md Rafi Islam |                                                  |    | m Vape Bran                                                                                                                                                                           | Vape Brand: KadoBar_KB1000 Date: 04/25/2024 |                |        |
|---------------------|--------------------------------------------------|----|---------------------------------------------------------------------------------------------------------------------------------------------------------------------------------------|---------------------------------------------|----------------|--------|
| Task                |                                                  |    |                                                                                                                                                                                       | Steps                                       |                |        |
| no.                 |                                                  |    |                                                                                                                                                                                       |                                             |                | (Y/N?) |
| 1                   | Charge the vape.                                 |    |                                                                                                                                                                                       |                                             |                | Y      |
| 2                   | Charge the FRIENDS device.                       |    |                                                                                                                                                                                       |                                             |                | Y      |
| 3                   | Mark RF sensor location on the FRIENDS enclosure |    |                                                                                                                                                                                       |                                             |                |        |
| 4                   | Draw a 7mm grid on the vape                      |    |                                                                                                                                                                                       |                                             |                | Y      |
| 5                   | Wrap the vape's mouthpiece with putty.           |    |                                                                                                                                                                                       |                                             |                |        |
| 6                   | Attach the vape to the vacuum line.              |    |                                                                                                                                                                                       |                                             |                | Y      |
| 7                   |                                                  | 7a | Based on the grids on vape, select a side (front, back, right, left, or bottom), place the FRIENDS on top left corner of that side.                                                   |                                             |                | Y      |
|                     | Identifying the sensitive zones                  | 7b | Initiate puff with the vacuum and very slowly slide the FRIENDS from top to the bottom. Make sure the vape is puffing by observing the puff indicator light on the vape.              |                                             |                | Y      |
|                     |                                                  | 7c | Observe the Green LED of the                                                                                                                                                          |                                             |                | Y      |
|                     |                                                  |    | FRIENDS                                                                                                                                                                               | For no LED illumination, blank in the grid. | left the space | Y      |
|                     |                                                  | 7d | After marking the sensitive spot on the vape, start sliding the FRIENDS device again and complete the whole row.                                                                      |                                             |                | Y      |
|                     |                                                  | 7e | Then place the FRIENDS on the middle of the vape and repeat steps 7b to 7d.                                                                                                           |                                             |                | Y      |
|                     |                                                  | 7f | After finishing scanning this row with FRIENDS, go to the next row and so on.                                                                                                         |                                             |                | Y      |
|                     |                                                  | 7g | In this way, the front side of the vape will be scanned for sensitivity zones and the grid on the vape will be marked with the "X" symbol if the vape is sensitive to FRIENDS device. |                                             |                | Y      |
|                     |                                                  | 7h | Then place the FRIENDS on another side (e.g. front, back, right, left, or bottom) of the vape and start scanning again. Repeat steps 7a to 7e and populate the documentation table.   |                                             |                | Y      |
|                     |                                                  | 7i | Finally, after completing scanning all the sides of the vape, take a picture of each side of the vape and insert the images in the checklist document table below.                    |                                             |                | Y      |
|                     |                                                  | 7j | If there are multiple sensitive zones, select a possible FRIENDS mounting location based on signal strength and usability.                                                            |                                             |                | Y      |
|                     |                                                  | 7k | Take a picture and insert it at the end of the checklist documentation.                                                                                                               |                                             |                | Y      |