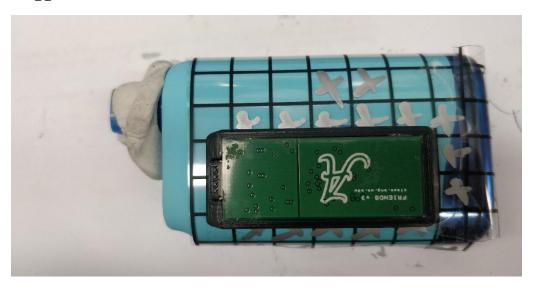

## **Suggested Friends Device Placement:**

RF sensor Location: Back left bottom