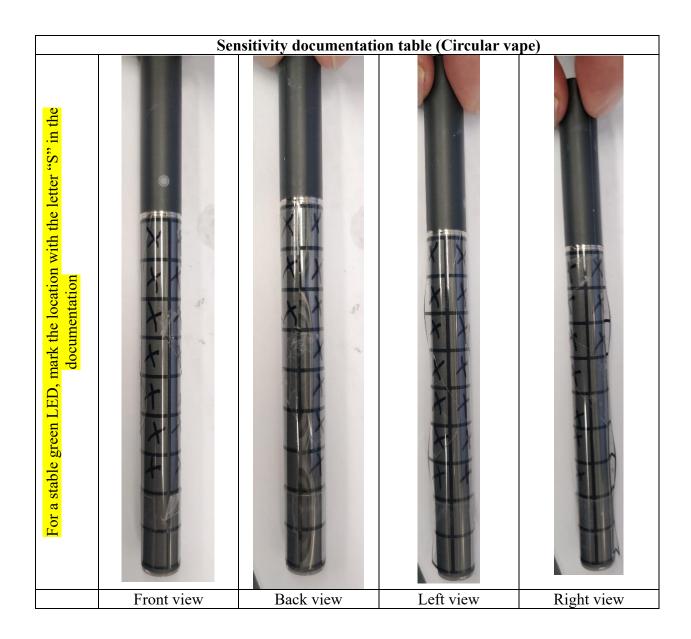

## Checklist

| Name: Md Rafi Islam |                                                  |    | m Vape Bran                                                                                                                                                                           | Vape Brand: Logic_Power Date: 04/           |  | /25/2024 |  |
|---------------------|--------------------------------------------------|----|---------------------------------------------------------------------------------------------------------------------------------------------------------------------------------------|---------------------------------------------|--|----------|--|
| Task                |                                                  |    |                                                                                                                                                                                       | Steps                                       |  | Status   |  |
| no.                 |                                                  |    |                                                                                                                                                                                       |                                             |  | (Y/N?)   |  |
| 1                   | Charge the vape.                                 |    |                                                                                                                                                                                       |                                             |  | Y        |  |
| 2                   | Charge the FRIENDS device.                       |    |                                                                                                                                                                                       |                                             |  | Y        |  |
| 3                   | Mark RF sensor location on the FRIENDS enclosure |    |                                                                                                                                                                                       |                                             |  |          |  |
| 4                   | Wrap a 8mm grid transparency paper on the vape   |    |                                                                                                                                                                                       |                                             |  | Y        |  |
| 5                   | Wrap the vape's mouthpiece with putty.           |    |                                                                                                                                                                                       |                                             |  |          |  |
| 6                   | Attach the vape to the vacuum line.              |    |                                                                                                                                                                                       |                                             |  | Y        |  |
| 7                   |                                                  | 7a | Based on the grids on vape, select a side (front, back, right, left, or bottom), place the FRIENDS on top left corner of that side.                                                   |                                             |  | Y        |  |
|                     | Identifying the sensitive zones                  | 7b | Initiate puff with the vacuum and very slowly slide the FRIENDS from top to the bottom. Make sure the vape is puffing by observing the puff indicator light on the vape.              |                                             |  | Y        |  |
|                     |                                                  | 7c | Observe the Green LED of the                                                                                                                                                          |                                             |  | Y        |  |
|                     |                                                  |    | FRIENDS                                                                                                                                                                               | For no LED illumination, blank in the grid. |  | Y        |  |
|                     |                                                  | 7d | After marking the sensitive spot on the vape, start sliding the FRIENDS device again and complete the whole row.                                                                      |                                             |  | Y        |  |
|                     |                                                  | 7e | Then place the FRIENDS on the middle of the vape and repeat steps 7b to 7d.                                                                                                           |                                             |  | Y        |  |
|                     |                                                  | 7f | After finishing scanning this row with FRIENDS, go to the next row and so on.                                                                                                         |                                             |  | Y        |  |
|                     |                                                  | 7g | In this way, the front side of the vape will be scanned for sensitivity zones and the grid on the vape will be marked with the "X" symbol if the vape is sensitive to FRIENDS device. |                                             |  | Y        |  |
|                     |                                                  | 7h | Then place the FRIENDS on another side (e.g. front, back, right, left, or bottom) of the vape and start scanning again. Repeat steps 7a to 7e and populate the documentation table.   |                                             |  | Y        |  |
|                     |                                                  | 7i | Finally, after completing scanning all the sides of the vape, take a picture of each side of the vape and insert the images in the checklist document table below.                    |                                             |  | Y        |  |
|                     |                                                  | 7j | If there are multiple sensitive zones, select a possible FRIENDS mounting location based on signal strength and usability.                                                            |                                             |  | Y        |  |
|                     |                                                  | 7k | Take a picture and insert it at the end of the checklist documentation.                                                                                                               |                                             |  | Y        |  |