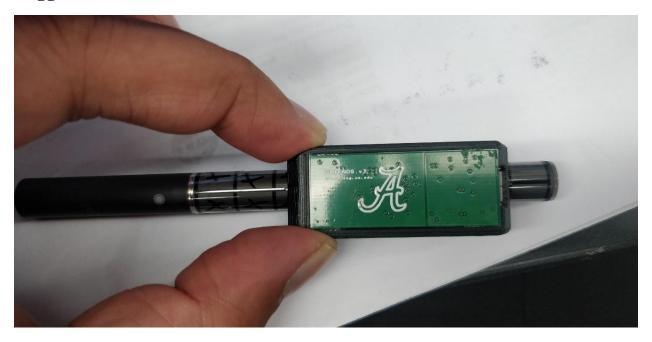

## Checklist

| Name: Md Rafi Islam |                                                  |    | m Vape Bran                                                                                                                                                                           | Vape Brand: Logic_Power Date: 04/           |  | /25/2024 |  |
|---------------------|--------------------------------------------------|----|---------------------------------------------------------------------------------------------------------------------------------------------------------------------------------------|---------------------------------------------|--|----------|--|
| Task                |                                                  |    |                                                                                                                                                                                       | Steps                                       |  | Status   |  |
| no.                 |                                                  |    |                                                                                                                                                                                       |                                             |  | (Y/N?)   |  |
| 1                   | Charge the vape.                                 |    |                                                                                                                                                                                       |                                             |  | Y        |  |
| 2                   | Charge the FRIENDS device.                       |    |                                                                                                                                                                                       |                                             |  | Y        |  |
| 3                   | Mark RF sensor location on the FRIENDS enclosure |    |                                                                                                                                                                                       |                                             |  |          |  |
| 4                   | Wrap a 8mm grid transparency paper on the vape   |    |                                                                                                                                                                                       |                                             |  | Y        |  |
| 5                   | Wrap the vape's mouthpiece with putty.           |    |                                                                                                                                                                                       |                                             |  |          |  |
| 6                   | Attach the vape to the vacuum line.              |    |                                                                                                                                                                                       |                                             |  | Y        |  |
| 7                   |                                                  | 7a | Based on the grids on vape, select a side (front, back, right, left, or bottom), place the FRIENDS on top left corner of that side.                                                   |                                             |  | Y        |  |
|                     | Identifying the sensitive zones                  | 7b | Initiate puff with the vacuum and very slowly slide the FRIENDS from top to the bottom. Make sure the vape is puffing by observing the puff indicator light on the vape.              |                                             |  | Y        |  |
|                     |                                                  | 7c | Observe the Green LED of the                                                                                                                                                          |                                             |  | Y        |  |
|                     |                                                  |    | FRIENDS                                                                                                                                                                               | For no LED illumination, blank in the grid. |  | Y        |  |
|                     |                                                  | 7d | After marking the sensitive spot on the vape, start sliding the FRIENDS device again and complete the whole row.                                                                      |                                             |  | Y        |  |
|                     |                                                  | 7e | Then place the FRIENDS on the middle of the vape and repeat steps 7b to 7d.                                                                                                           |                                             |  | Y        |  |
|                     |                                                  | 7f | After finishing scanning this row with FRIENDS, go to the next row and so on.                                                                                                         |                                             |  | Y        |  |
|                     |                                                  | 7g | In this way, the front side of the vape will be scanned for sensitivity zones and the grid on the vape will be marked with the "X" symbol if the vape is sensitive to FRIENDS device. |                                             |  | Y        |  |
|                     |                                                  | 7h | Then place the FRIENDS on another side (e.g. front, back, right, left, or bottom) of the vape and start scanning again. Repeat steps 7a to 7e and populate the documentation table.   |                                             |  | Y        |  |
|                     |                                                  | 7i | Finally, after completing scanning all the sides of the vape, take a picture of each side of the vape and insert the images in the checklist document table below.                    |                                             |  | Y        |  |
|                     |                                                  | 7j | If there are multiple sensitive zones, select a possible FRIENDS mounting location based on signal strength and usability.                                                            |                                             |  | Y        |  |
|                     |                                                  | 7k | Take a picture and insert it at the end of the checklist documentation.                                                                                                               |                                             |  | Y        |  |

## **Suggested Friends Device Placement:**

RF sensor Location: Front center

Note: The side with the led is the front side of the vape