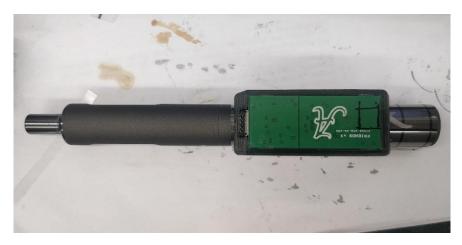

## **Suggested Friends Device Placement:**

RF sensor Location: Back mid-bottom

Note: The side with the button is the front side of the vape