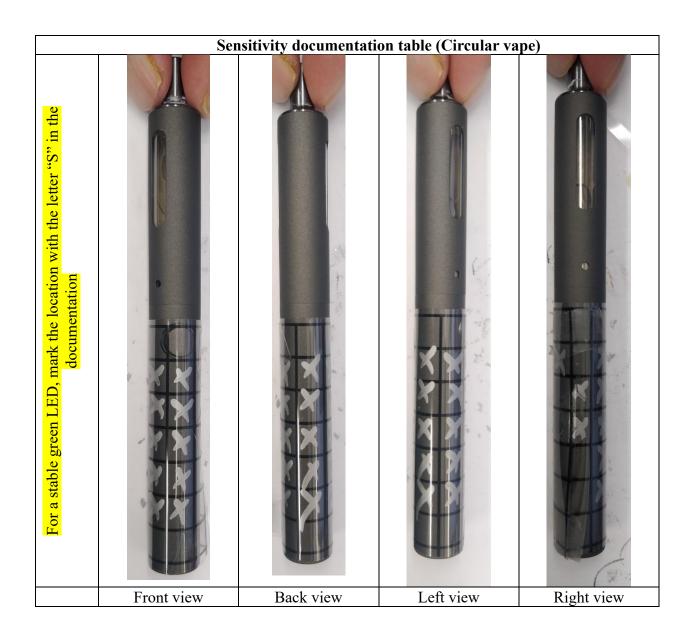

## Checklist

| Name: Md Rafi Islam Vape Brand: Logic_Pro Date: 04/25/202 |                                                  |    |                                                                                                                                                                                       |                                                        |               | 24     |
|-----------------------------------------------------------|--------------------------------------------------|----|---------------------------------------------------------------------------------------------------------------------------------------------------------------------------------------|--------------------------------------------------------|---------------|--------|
| Task                                                      | Steps                                            |    |                                                                                                                                                                                       |                                                        |               | Status |
| no.                                                       |                                                  |    |                                                                                                                                                                                       |                                                        |               | (Y/N?) |
| 1                                                         | Charge the vape.                                 |    |                                                                                                                                                                                       |                                                        |               | Y      |
| 2                                                         | Charge the FRIENDS device.                       |    |                                                                                                                                                                                       |                                                        |               | Y      |
| 3                                                         | Mark RF sensor location on the FRIENDS enclosure |    |                                                                                                                                                                                       |                                                        |               |        |
| 4                                                         | Wrap a 8mm grid transparency paper on the vape   |    |                                                                                                                                                                                       |                                                        |               | Y      |
| 5                                                         | Wrap the vape's mouthpiece with putty.           |    |                                                                                                                                                                                       |                                                        |               |        |
| 6                                                         | Attach the vape to the vacuum line.              |    |                                                                                                                                                                                       |                                                        |               | Y      |
| 7                                                         |                                                  | 7a | Based on the grids on vape, select a side (front, back, right, left, or bottom), place the FRIENDS on top left corner of that side.                                                   |                                                        |               | Y      |
|                                                           | Identifying the sensitive zones                  | 7b | Initiate puff with the vacuum and very slowly slide the FRIENDS from top to the bottom. Make sure the vape is puffing by observing the puff indicator light on the vape.              |                                                        |               | Y      |
|                                                           |                                                  | 7c | Observe the Green LED of the                                                                                                                                                          | For stable green, mark the "X" in the grid on the vape | location with | Y      |
|                                                           |                                                  |    | FRIENDS                                                                                                                                                                               | For no LED illumination, leblank in the grid.          |               | Y      |
|                                                           |                                                  | 7d | After marking the sensitive spot on the vape, start sliding the FRIENDS device again and complete the whole row.                                                                      |                                                        |               | Y      |
|                                                           |                                                  | 7e | Then place the FRIENDS on the middle of the vape and repeat steps 7b to 7d.                                                                                                           |                                                        |               | Y      |
|                                                           |                                                  | 7f | After finishing scanning this row with FRIENDS, go to the next row and so on.                                                                                                         |                                                        |               | Y      |
|                                                           |                                                  | 7g | In this way, the front side of the vape will be scanned for sensitivity zones and the grid on the vape will be marked with the "X" symbol if the vape is sensitive to FRIENDS device. |                                                        |               | Y      |
|                                                           |                                                  | 7h | Then place the FRIENDS on another side (e.g. front, back, right, left, or bottom) of the vape and start scanning again.  Repeat steps 7a to 7e and populate the documentation table.  |                                                        |               | Y      |
|                                                           |                                                  | 7i | Finally, after completing scanning all the sides of the vape, take a picture of each side of the vape and insert the images in the checklist document table below.                    |                                                        |               | Y      |
|                                                           |                                                  | 7j | If there are multiple sensitive zones, select a possible FRIENDS mounting location based on signal strength and usability.                                                            |                                                        |               | Y      |
|                                                           |                                                  | 7k | Take a picture and insert it at the end of the checklist documentation.                                                                                                               |                                                        |               | Y      |