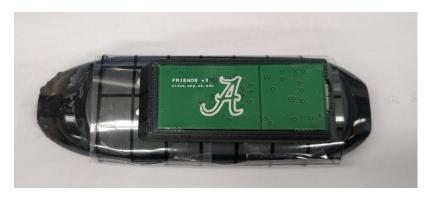

## **Suggested Friends Device Placement:**

RF sensor Location: Front top

Note: The side with the NJOY writing is the front side of the vape