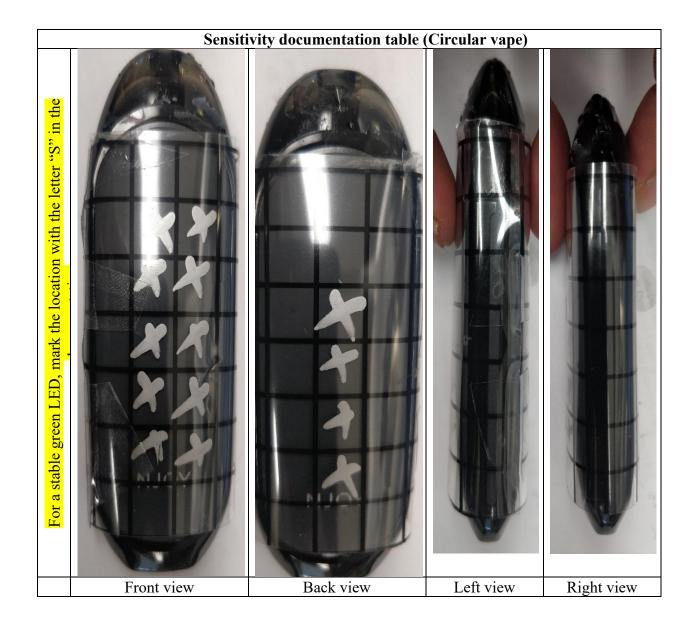

## Checklist

| Name: Md Rafi Islam |                                                  |    | m Vape Bran                                                                                                                                                                           | Vape Brand: NJOY_Ace Date:                  |  | : 04/25/2024 |  |
|---------------------|--------------------------------------------------|----|---------------------------------------------------------------------------------------------------------------------------------------------------------------------------------------|---------------------------------------------|--|--------------|--|
| Task                |                                                  |    |                                                                                                                                                                                       | Steps                                       |  | Status       |  |
| no.                 |                                                  |    |                                                                                                                                                                                       |                                             |  | (Y/N?)       |  |
| 1                   | Charge the vape.                                 |    |                                                                                                                                                                                       |                                             |  | Y            |  |
| 2                   | Charge the FRIENDS device.                       |    |                                                                                                                                                                                       |                                             |  | Y            |  |
| 3                   | Mark RF sensor location on the FRIENDS enclosure |    |                                                                                                                                                                                       |                                             |  |              |  |
| 4                   | Wrap a 8mm grid transparency paper on the vape   |    |                                                                                                                                                                                       |                                             |  | Y            |  |
| 5                   | Wrap the vape's mouthpiece with putty.           |    |                                                                                                                                                                                       |                                             |  |              |  |
| 6                   | Attach the vape to the vacuum line.              |    |                                                                                                                                                                                       |                                             |  | Y            |  |
| 7                   |                                                  | 7a | Based on the grids on vape, select a side (front, back, right, left, or bottom), place the FRIENDS on top left corner of that side.                                                   |                                             |  | Y            |  |
|                     | Identifying the sensitive zones                  | 7b | Initiate puff with the vacuum and very slowly slide the FRIENDS from top to the bottom. Make sure the vape is puffing by observing the puff indicator light on the vape.              |                                             |  | Y            |  |
|                     |                                                  | 7c | Observe the Green LED of the                                                                                                                                                          |                                             |  | Y            |  |
|                     |                                                  |    | FRIENDS                                                                                                                                                                               | For no LED illumination, blank in the grid. |  | Y            |  |
|                     |                                                  | 7d | After marking the sensitive spot on the vape, start sliding the FRIENDS device again and complete the whole row.                                                                      |                                             |  | Y            |  |
|                     |                                                  | 7e | Then place the FRIENDS on the middle of the vape and repeat steps 7b to 7d.                                                                                                           |                                             |  | Y            |  |
|                     |                                                  | 7f | After finishing scanning this row with FRIENDS, go to the next row and so on.                                                                                                         |                                             |  | Y            |  |
|                     |                                                  | 7g | In this way, the front side of the vape will be scanned for sensitivity zones and the grid on the vape will be marked with the "X" symbol if the vape is sensitive to FRIENDS device. |                                             |  | Y            |  |
|                     |                                                  | 7h | Then place the FRIENDS on another side (e.g. front, back, right, left, or bottom) of the vape and start scanning again. Repeat steps 7a to 7e and populate the documentation table.   |                                             |  | Y            |  |
|                     |                                                  | 7i | Finally, after completing scanning all the sides of the vape, take a picture of each side of the vape and insert the images in the checklist document table below.                    |                                             |  | Y            |  |
|                     |                                                  | 7j | If there are multiple sensitive zones, select a possible FRIENDS mounting location based on signal strength and usability.                                                            |                                             |  | Y            |  |
|                     |                                                  | 7k | Take a picture and insert it at the end of the checklist documentation.                                                                                                               |                                             |  | Y            |  |