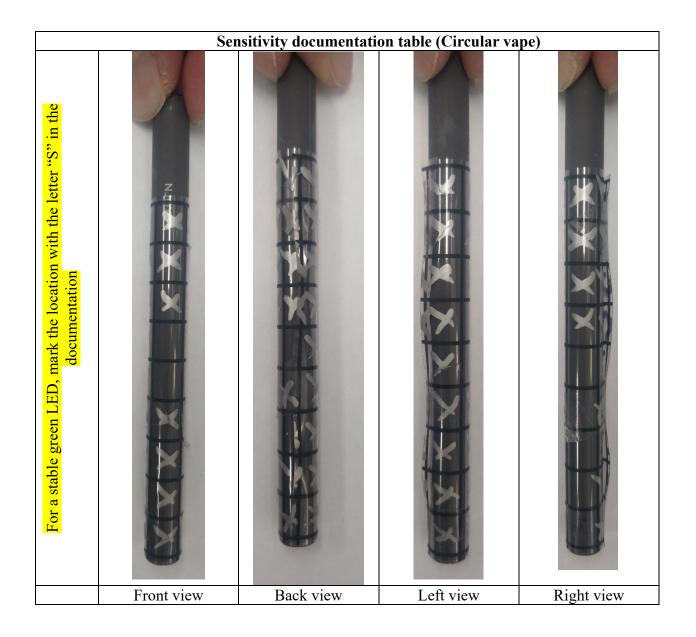

| Name: | Md Ra                                            | afi Isla | m Vape B                                                                                                                                                                                    | Vape Brand: Njoy Daily Date: 0                            |                                          | Date: 05/17/2       | 05/17/2024 |  |
|-------|--------------------------------------------------|----------|---------------------------------------------------------------------------------------------------------------------------------------------------------------------------------------------|-----------------------------------------------------------|------------------------------------------|---------------------|------------|--|
| Task  | Steps                                            |          |                                                                                                                                                                                             |                                                           |                                          |                     | Status     |  |
| no.   |                                                  |          |                                                                                                                                                                                             |                                                           |                                          |                     | (Y/N?)     |  |
| 1     | Charge the vape.                                 |          |                                                                                                                                                                                             |                                                           |                                          |                     | Y          |  |
| 2     | Charge the FRIENDS device.                       |          |                                                                                                                                                                                             |                                                           |                                          |                     | Y          |  |
| 3     | Mark RF sensor location on the FRIENDS enclosure |          |                                                                                                                                                                                             |                                                           |                                          |                     |            |  |
| 4     | Wrap a 8mm grid transparency paper on the vape   |          |                                                                                                                                                                                             |                                                           |                                          |                     | Y          |  |
| 5     | Wrap the vape's mouthpiece with putty.           |          |                                                                                                                                                                                             |                                                           |                                          |                     |            |  |
| 6     | Attach the vape to the vacuum line.              |          |                                                                                                                                                                                             |                                                           |                                          |                     | Y          |  |
| 7     |                                                  | 7a       | Based on the grids on vape, select a side (front, back, right, left, or bottom), place the FRIENDS on top left corner of that side.                                                         |                                                           |                                          |                     | Y          |  |
|       |                                                  | 7b       | Initiate puff with the vacuum and very slowly slide the FRIENDS from top to the bottom. Make sure the vape is puffing by observing the puff indicator light on the vape.                    |                                                           |                                          |                     | Y          |  |
|       | Identifying the sensitive zones                  | 7c       |                                                                                                                                                                                             | bserve the Green For stable green, mark the location with |                                          | k the location with | Y          |  |
|       |                                                  |          | FRIENDS                                                                                                                                                                                     | F                                                         | or no LED illuminat<br>lank in the grid. |                     | Y          |  |
|       |                                                  | 7d       | After marking the sensitive spot on the vape, start sliding the FRIENDS device again and complete the whole row.                                                                            |                                                           |                                          |                     | Y          |  |
|       |                                                  | 7e       | Then place the FRIENDS on the middle of the vape and repeat steps 7b to 7d.                                                                                                                 |                                                           |                                          |                     | Y          |  |
|       |                                                  | 7f       | After finishing scanning this row with FRIENDS, go to the next row and so on.                                                                                                               |                                                           |                                          |                     | Y          |  |
|       |                                                  | 7g       | In this way, the front side of the vape will be scanned for<br>sensitivity zones and the grid on the vape will be marked with<br>the "X" symbol if the vape is sensitive to FRIENDS device. |                                                           |                                          |                     | Y          |  |
|       |                                                  | 7h       | Then place the FRIENDS on another side (e.g. front, back, right, left, or bottom) of the vape and start scanning again.<br>Repeat steps 7a to 7e and populate the documentation table.      |                                                           |                                          |                     | Y          |  |
|       |                                                  | 7i       | Finally, after completing scanning all the sides of the vape,<br>take a picture of each side of the vape and insert the images in<br>the checklist document table below.                    |                                                           |                                          |                     | Y          |  |
|       |                                                  | 7j       | If there are multiple sensitive zones, select a possible<br>FRIENDS mounting location based on signal strength and<br>usability.                                                            |                                                           |                                          |                     | Y          |  |
|       |                                                  | 7k       | Take a picture and insert it at the end of the checklist documentation.                                                                                                                     |                                                           |                                          |                     | Y          |  |

## **Suggested Friends Device Placement:**

RF sensor Location: Left center

Note: The side with the "NJOY Daily" writing is the front side of the vape