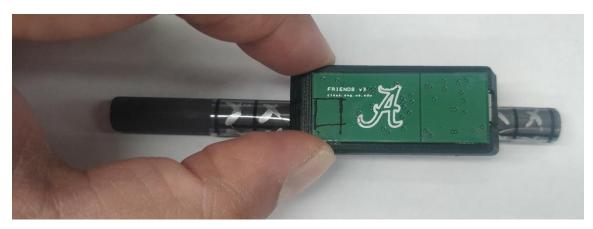

| Name: | Md Ra                                            | afi Isla | m Vape B                                                                                                                                                                                    | Vape Brand: Njoy Daily Date: 0                            |                                          | Date: 05/17/2       | 05/17/2024 |  |
|-------|--------------------------------------------------|----------|---------------------------------------------------------------------------------------------------------------------------------------------------------------------------------------------|-----------------------------------------------------------|------------------------------------------|---------------------|------------|--|
| Task  | Steps                                            |          |                                                                                                                                                                                             |                                                           |                                          |                     | Status     |  |
| no.   |                                                  |          |                                                                                                                                                                                             |                                                           |                                          |                     | (Y/N?)     |  |
| 1     | Charge the vape.                                 |          |                                                                                                                                                                                             |                                                           |                                          |                     | Y          |  |
| 2     | Charge the FRIENDS device.                       |          |                                                                                                                                                                                             |                                                           |                                          |                     | Y          |  |
| 3     | Mark RF sensor location on the FRIENDS enclosure |          |                                                                                                                                                                                             |                                                           |                                          |                     |            |  |
| 4     | Wrap a 8mm grid transparency paper on the vape   |          |                                                                                                                                                                                             |                                                           |                                          |                     | Y          |  |
| 5     | Wrap the vape's mouthpiece with putty.           |          |                                                                                                                                                                                             |                                                           |                                          |                     |            |  |
| 6     | Attach the vape to the vacuum line.              |          |                                                                                                                                                                                             |                                                           |                                          |                     | Y          |  |
| 7     |                                                  | 7a       | Based on the grids on vape, select a side (front, back, right, left, or bottom), place the FRIENDS on top left corner of that side.                                                         |                                                           |                                          |                     | Y          |  |
|       |                                                  | 7b       | Initiate puff with the vacuum and very slowly slide the FRIENDS from top to the bottom. Make sure the vape is puffing by observing the puff indicator light on the vape.                    |                                                           |                                          |                     | Y          |  |
|       | Identifying the sensitive zones                  | 7c       |                                                                                                                                                                                             | bserve the Green For stable green, mark the location with |                                          | k the location with | Y          |  |
|       |                                                  |          | FRIENDS                                                                                                                                                                                     | F                                                         | or no LED illuminat<br>lank in the grid. |                     | Y          |  |
|       |                                                  | 7d       | After marking the sensitive spot on the vape, start sliding the FRIENDS device again and complete the whole row.                                                                            |                                                           |                                          |                     | Y          |  |
|       |                                                  | 7e       | Then place the FRIENDS on the middle of the vape and repeat steps 7b to 7d.                                                                                                                 |                                                           |                                          |                     | Y          |  |
|       |                                                  | 7f       | After finishing scanning this row with FRIENDS, go to the next row and so on.                                                                                                               |                                                           |                                          |                     | Y          |  |
|       |                                                  | 7g       | In this way, the front side of the vape will be scanned for<br>sensitivity zones and the grid on the vape will be marked with<br>the "X" symbol if the vape is sensitive to FRIENDS device. |                                                           |                                          |                     | Y          |  |
|       |                                                  | 7h       | Then place the FRIENDS on another side (e.g. front, back, right, left, or bottom) of the vape and start scanning again.<br>Repeat steps 7a to 7e and populate the documentation table.      |                                                           |                                          |                     | Y          |  |
|       |                                                  | 7i       | Finally, after completing scanning all the sides of the vape,<br>take a picture of each side of the vape and insert the images in<br>the checklist document table below.                    |                                                           |                                          |                     | Y          |  |
|       |                                                  | 7j       | If there are multiple sensitive zones, select a possible<br>FRIENDS mounting location based on signal strength and<br>usability.                                                            |                                                           |                                          |                     | Y          |  |
|       |                                                  | 7k       | Take a picture and insert it at the end of the checklist documentation.                                                                                                                     |                                                           |                                          |                     | Y          |  |

## **Suggested Friends Device Placement:**

RF sensor Location: Left center

Note: The side with the "NJOY Daily" writing is the front side of the vape