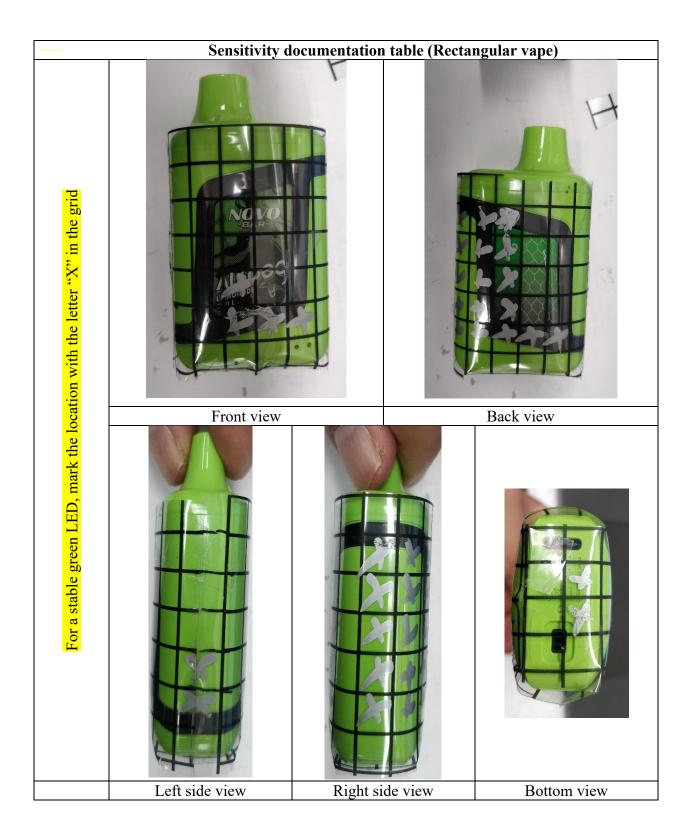

| Name: Md Rafi Islam |                                                  |    | m Vape Brand:                                                                                                                                                                               | Vape Brand: NovoBar AL6000                       |                   | Date: 04/25/2024 |  |
|---------------------|--------------------------------------------------|----|---------------------------------------------------------------------------------------------------------------------------------------------------------------------------------------------|--------------------------------------------------|-------------------|------------------|--|
| Task                |                                                  |    | ·                                                                                                                                                                                           | Steps                                            |                   | Status           |  |
| no.                 |                                                  |    |                                                                                                                                                                                             |                                                  |                   | (Y/N?)           |  |
| 1                   | Charge the vape.                                 |    |                                                                                                                                                                                             |                                                  |                   | Y                |  |
| 2                   | Charge the FRIENDS device.                       |    |                                                                                                                                                                                             |                                                  |                   | Y                |  |
| 3                   | Mark RF sensor location on the FRIENDS enclosure |    |                                                                                                                                                                                             |                                                  |                   |                  |  |
| 4                   | Draw a 7mm grid on the vape                      |    |                                                                                                                                                                                             |                                                  |                   | Y                |  |
| 5                   | Wrap the vape's mouthpiece with putty.           |    |                                                                                                                                                                                             |                                                  |                   |                  |  |
| 6                   | Attach the vape to the vacuum line.              |    |                                                                                                                                                                                             |                                                  |                   | Y                |  |
| 7                   |                                                  | 7a | Based on the grids on vape, select a side (front, back, right, left, or bottom), place the FRIENDS on top left corner of that side.                                                         |                                                  |                   |                  |  |
|                     |                                                  | 7b | Initiate puff with the vacuum and very slowly slide the<br>FRIENDS from top to the bottom. Make sure the vape is<br>puffing by observing the puff indicator light on the vape.              |                                                  |                   | Y                |  |
|                     | Identifying the sensitive zones                  | 7c | Observe the Green<br>LED of the                                                                                                                                                             | For stable green, mark<br>"X" in the grid on the | the location with | Y                |  |
|                     |                                                  |    | FRIENDS                                                                                                                                                                                     | For no LED illumination blank in the grid.       |                   | Y                |  |
|                     |                                                  | 7d | After marking the sensitive spot on the vape, start sliding the FRIENDS device again and complete the whole row.                                                                            |                                                  |                   | Y                |  |
|                     |                                                  | 7e | Then place the FRIENDS on the middle of the vape and repeat steps 7b to 7d.                                                                                                                 |                                                  |                   | Y                |  |
|                     |                                                  | 7f | After finishing scanning this row with FRIENDS, go to the next row and so on.                                                                                                               |                                                  |                   | Y                |  |
|                     |                                                  | 7g | In this way, the front side of the vape will be scanned for<br>sensitivity zones and the grid on the vape will be marked with<br>the "X" symbol if the vape is sensitive to FRIENDS device. |                                                  |                   | Y                |  |
|                     |                                                  | 7h | Then place the FRIENDS on another side (e.g. front, back, right, left, or bottom) of the vape and start scanning again.<br>Repeat steps 7a to 7e and populate the documentation table.      |                                                  |                   |                  |  |
|                     |                                                  | 7i | Finally, after completing scanning all the sides of the vape,<br>take a picture of each side of the vape and insert the images in<br>the checklist document table below.                    |                                                  |                   | Y                |  |
|                     |                                                  | 7j | If there are multiple sensitive zones, select a possible<br>FRIENDS mounting location based on signal strength and<br>usability.                                                            |                                                  |                   | Y                |  |
|                     |                                                  | 7k | Take a picture and insert it at the end of the checklist documentation.                                                                                                                     |                                                  |                   | Y                |  |