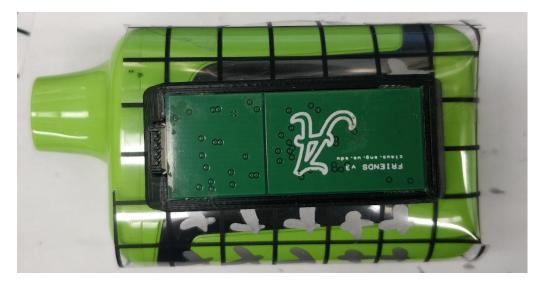

|  |
|                     |                                                  | 7j | If there are multiple sensitive zones, select a possible<br>FRIENDS mounting location based on signal strength and<br>usability.                                                            |                                                  |                   | Y                |  |
|                     |                                                  | 7k | Take a picture and insert it at the end of the checklist documentation.                                                                                                                     |                                                  |                   | Y                |  |

## Checklist



## **Suggested Friends Device Placement:**



RF sensor Location: Back bottom