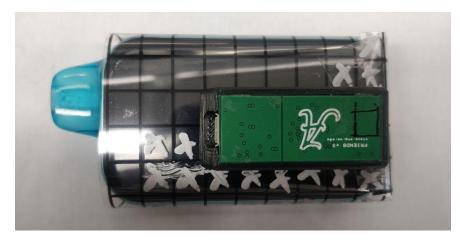

## **Suggested Friends Device Placement:**

RF sensor Location: Back left bottom