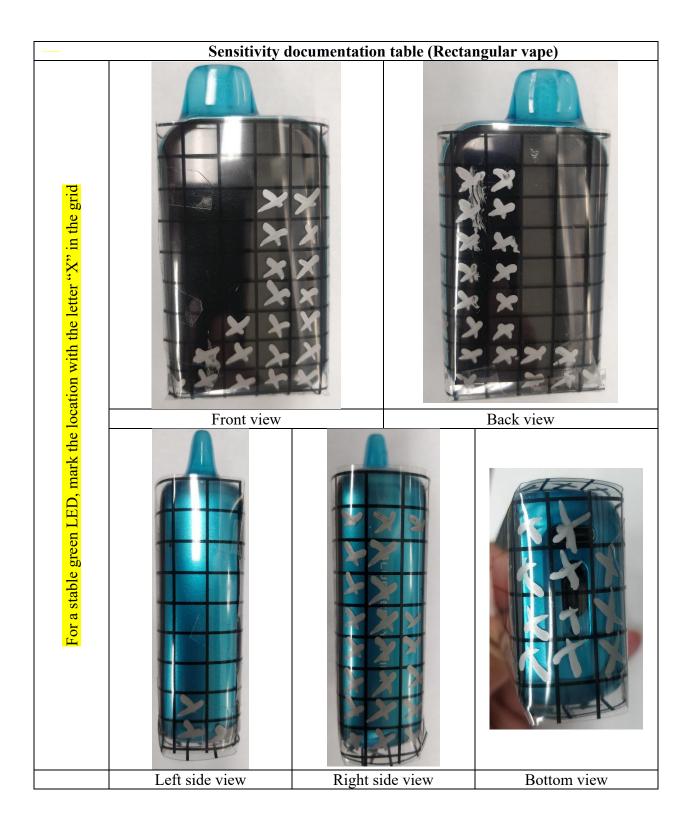

| Name: Md Rafi Islam |                                                  |    |                                                                                                                                                                                             | Vape Bran | d: Rama_16000 | Date: 05/26/20         | )24    |
|---------------------|--------------------------------------------------|----|---------------------------------------------------------------------------------------------------------------------------------------------------------------------------------------------|-----------|---------------|------------------------|--------|
| Task                | Steps                                            |    |                                                                                                                                                                                             |           |               |                        | Status |
| no.                 |                                                  |    |                                                                                                                                                                                             |           |               |                        | (Y/N?) |
| 1                   | Charge the vape.                                 |    |                                                                                                                                                                                             |           |               |                        | Y      |
| 2                   | Charge the FRIENDS device.                       |    |                                                                                                                                                                                             |           |               |                        | Y      |
| 3                   | Mark RF sensor location on the FRIENDS enclosure |    |                                                                                                                                                                                             |           |               |                        |        |
| 4                   | Draw a 7mm grid on the vape                      |    |                                                                                                                                                                                             |           |               |                        | Y      |
| 5                   | Wrap the vape's mouthpiece with putty.           |    |                                                                                                                                                                                             |           |               |                        |        |
| 6                   | Attach the vape to the vacuum line.              |    |                                                                                                                                                                                             |           |               |                        | Y      |
| 7                   |                                                  | 7a | Based on the grids on vape, select a side (front, back, right, left, or bottom), place the FRIENDS on top left corner of that side.                                                         |           |               |                        |        |
|                     | Identifying the sensitive zones                  | 7b | Initiate puff with the vacuum and very slowly slide the<br>FRIENDS from top to the bottom. Make sure the vape is<br>puffing by observing the puff indicator light on the vape.              |           |               |                        | Y      |
|                     |                                                  | 7c | Observe the Green<br>LED of the                                                                                                                                                             |           |               | ark the location with  | Y      |
|                     |                                                  |    | FRIENI                                                                                                                                                                                      | DS        |               | nation, left the space | Y      |
|                     |                                                  | 7d | After marking the sensitive spot on the vape, start sliding the FRIENDS device again and complete the whole row.                                                                            |           |               |                        | Y      |
|                     |                                                  | 7e | Then place the FRIENDS on the middle of the vape and repeat steps 7b to 7d.                                                                                                                 |           |               |                        | Y      |
|                     |                                                  | 7f | After finishing scanning this row with FRIENDS, go to the next row and so on.                                                                                                               |           |               |                        | Y      |
|                     |                                                  | 7g | In this way, the front side of the vape will be scanned for<br>sensitivity zones and the grid on the vape will be marked with<br>the "X" symbol if the vape is sensitive to FRIENDS device. |           |               |                        | Y      |
|                     |                                                  | 7h | Then place the FRIENDS on another side (e.g. front, back, right, left, or bottom) of the vape and start scanning again.<br>Repeat steps 7a to 7e and populate the documentation table.      |           |               |                        | Y      |
|                     |                                                  | 7i | Finally, after completing scanning all the sides of the vape,<br>take a picture of each side of the vape and insert the images in<br>the checklist document table below.                    |           |               |                        | Y      |
|                     |                                                  | 7j | If there are multiple sensitive zones, select a possible<br>FRIENDS mounting location based on signal strength and<br>usability.                                                            |           |               |                        | Y      |
|                     |                                                  | 7k | Take a picture and insert it at the end of the checklist documentation.                                                                                                                     |           |               |                        | Y      |