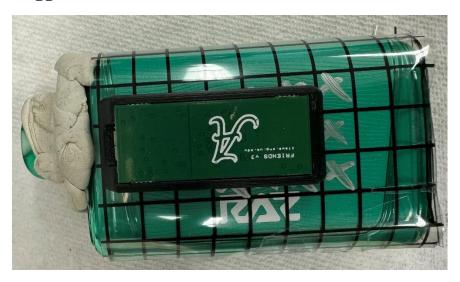

|  | Y               |  |
|                     |                                                  | 7j | If there are multiple sensitive zones, select a possible FRIENDS mounting location based on signal strength and usability.                                                            |                                                                       |  | Y               |  |
|                     |                                                  | 7k | Take a picture and insert it at the end of the checklist documentation.                                                                                                               |                                                                       |  | Y               |  |



## **Suggested Friends Device Placement:**



RF sensor Location: Back middle