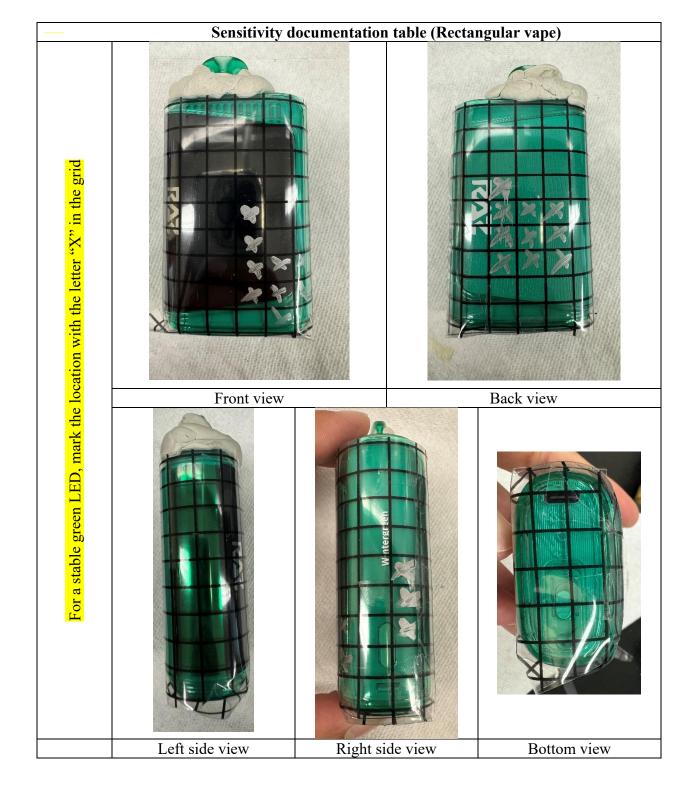

## Checklist

| Name: Md Rafi Islam |                                                  |    | ım Vape Braı                                                                                                                                                                          | Vape Brand: Raz_DC25000 Da                                            |  | ate: 08/19/2024 |  |
|---------------------|--------------------------------------------------|----|---------------------------------------------------------------------------------------------------------------------------------------------------------------------------------------|-----------------------------------------------------------------------|--|-----------------|--|
| Task                |                                                  |    |                                                                                                                                                                                       | Steps                                                                 |  |                 |  |
| no.                 |                                                  |    |                                                                                                                                                                                       |                                                                       |  |                 |  |
| 1                   | Charge the vape.                                 |    |                                                                                                                                                                                       |                                                                       |  | Y               |  |
| 2                   | Charge the FRIENDS device.                       |    |                                                                                                                                                                                       |                                                                       |  | Y               |  |
| 3                   | Mark RF sensor location on the FRIENDS enclosure |    |                                                                                                                                                                                       |                                                                       |  |                 |  |
| 4                   | Draw a 7mm grid on the vape                      |    |                                                                                                                                                                                       |                                                                       |  | Y               |  |
| 5                   | Wrap the vape's mouthpiece with putty.           |    |                                                                                                                                                                                       |                                                                       |  |                 |  |
| 6                   | Attach the vape to the vacuum line.              |    |                                                                                                                                                                                       |                                                                       |  |                 |  |
| 7                   |                                                  | 7a | Based on the grids on vape, select a side (front, back, right, left, or bottom), place the FRIENDS on top left corner of that side.                                                   |                                                                       |  | Y               |  |
|                     | Identifying the sensitive zones                  | 7b | Initiate puff with the vacuum and very slowly slide the FRIENDS from top to the bottom. Make sure the vape is puffing by observing the puff indicator light on the vape.              |                                                                       |  | Y               |  |
|                     |                                                  | 7c | Observe the Green LED of the                                                                                                                                                          | For stable green, mark the location with "X" in the grid on the vape. |  | Y               |  |
|                     |                                                  |    | FRIENDS                                                                                                                                                                               | For no LED illumination blank in the grid.                            |  | Y               |  |
|                     |                                                  | 7d | After marking the sensitive spot on the vape, start sliding the FRIENDS device again and complete the whole row.                                                                      |                                                                       |  | Y               |  |
|                     |                                                  | 7e | Then place the FRIENDS on the middle of the vape and repeat steps 7b to 7d.                                                                                                           |                                                                       |  | Y               |  |
|                     |                                                  | 7f | After finishing scanning this row with FRIENDS, go to the next row and so on.                                                                                                         |                                                                       |  | Y               |  |
|                     |                                                  | 7g | In this way, the front side of the vape will be scanned for sensitivity zones and the grid on the vape will be marked with the "X" symbol if the vape is sensitive to FRIENDS device. |                                                                       |  | Y               |  |
|                     |                                                  | 7h | Then place the FRIENDS on another side (e.g. front, back, right, left, or bottom) of the vape and start scanning again. Repeat steps 7a to 7e and populate the documentation table.   |                                                                       |  | Y               |  |
|                     |                                                  | 7i | Finally, after completing scanning all the sides of the vape, take a picture of each side of the vape and insert the images in the checklist document table below.                    |                                                                       |  | Y               |  |
|                     |                                                  | 7j | If there are multiple sensitive zones, select a possible FRIENDS mounting location based on signal strength and usability.                                                            |                                                                       |  | Y               |  |
|                     |                                                  | 7k | Take a picture and insert it at the end of the checklist documentation.                                                                                                               |                                                                       |  | Y               |  |