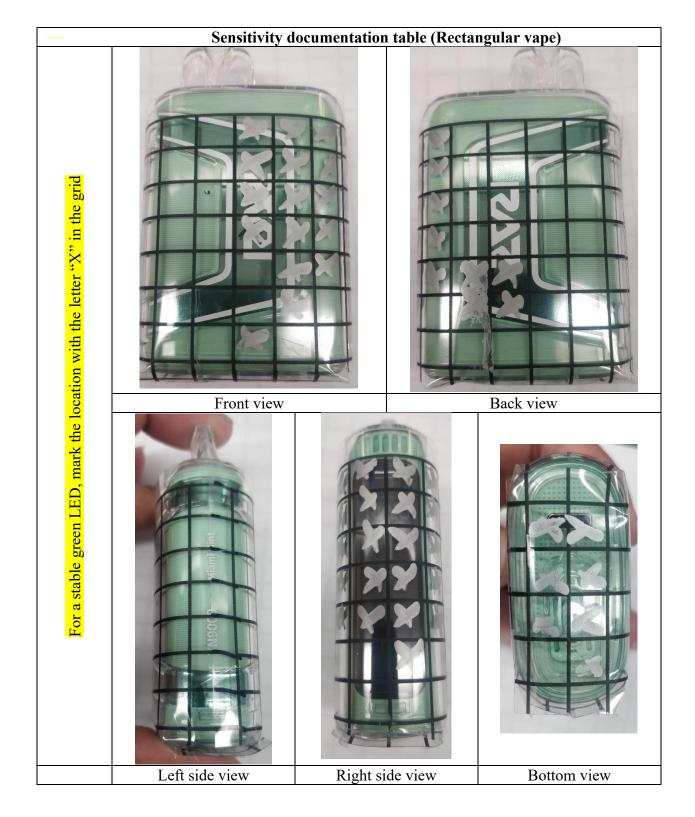

## Checklist

| Name: Md Rafi Islam |                                                  |    | m Vape Brand                                                                                                                                                                          | Vape Brand: Raz_TN9000 Date: 04                       |               | 4/25/2024 |  |
|---------------------|--------------------------------------------------|----|---------------------------------------------------------------------------------------------------------------------------------------------------------------------------------------|-------------------------------------------------------|---------------|-----------|--|
| Task                |                                                  |    |                                                                                                                                                                                       | Steps                                                 |               |           |  |
| no.                 |                                                  |    |                                                                                                                                                                                       |                                                       |               | (Y/N?)    |  |
| 1                   | Charge the vape.                                 |    |                                                                                                                                                                                       |                                                       |               | Y         |  |
| 2                   | Charge the FRIENDS device.                       |    |                                                                                                                                                                                       |                                                       |               | Y         |  |
| 3                   | Mark RF sensor location on the FRIENDS enclosure |    |                                                                                                                                                                                       |                                                       |               |           |  |
| 4                   | Draw a 7mm grid on the vape                      |    |                                                                                                                                                                                       |                                                       |               | Y         |  |
| 5                   | Wrap the vape's mouthpiece with putty.           |    |                                                                                                                                                                                       |                                                       |               |           |  |
| 6                   | Attach the vape to the vacuum line.              |    |                                                                                                                                                                                       |                                                       |               | Y         |  |
| 7                   |                                                  | 7a | Based on the grids on vape, select a side (front, back, right, left, or bottom), place the FRIENDS on top left corner of that side.                                                   |                                                       |               | Y         |  |
|                     | Identifying the sensitive zones                  | 7b | Initiate puff with the vacuum and very slowly slide the FRIENDS from top to the bottom. Make sure the vape is puffing by observing the puff indicator light on the vape.              |                                                       |               | Y         |  |
|                     |                                                  | 7c | Observe the Green LED of the                                                                                                                                                          | For stable green, mark the "X" in the grid on the vap | location with | Y         |  |
|                     |                                                  |    | FRIENDS                                                                                                                                                                               | For no LED illumination, blank in the grid.           | -             | Y         |  |
|                     |                                                  | 7d | After marking the sensitive spot on the vape, start sliding the FRIENDS device again and complete the whole row.                                                                      |                                                       |               | Y         |  |
|                     |                                                  | 7e | Then place the FRIENDS on the middle of the vape and repeat steps 7b to 7d.                                                                                                           |                                                       |               | Y         |  |
|                     |                                                  | 7f | After finishing scanning this row with FRIENDS, go to the next row and so on.                                                                                                         |                                                       |               | Y         |  |
|                     |                                                  | 7g | In this way, the front side of the vape will be scanned for sensitivity zones and the grid on the vape will be marked with the "X" symbol if the vape is sensitive to FRIENDS device. |                                                       |               | Y         |  |
|                     |                                                  | 7h | Then place the FRIENDS on another side (e.g. front, back, right, left, or bottom) of the vape and start scanning again. Repeat steps 7a to 7e and populate the documentation table.   |                                                       |               | Y         |  |
|                     |                                                  | 7i | Finally, after completing scanning all the sides of the vape, take a picture of each side of the vape and insert the images in the checklist document table below.                    |                                                       |               | Y         |  |
|                     |                                                  | 7j | If there are multiple sensitive zones, select a possible FRIENDS mounting location based on signal strength and usability.                                                            |                                                       |               | Y         |  |
|                     |                                                  | 7k | Take a picture and insert it at the end of the checklist documentation.                                                                                                               |                                                       |               | Y         |  |