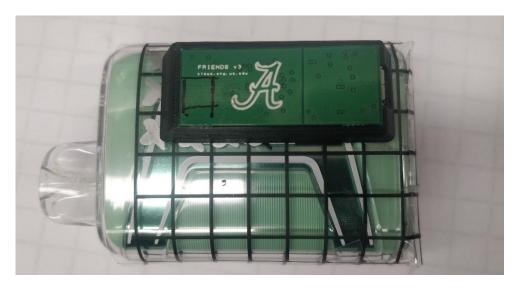

|               | Y         |  |
|                     |                                                  | 7j | If there are multiple sensitive zones, select a possible FRIENDS mounting location based on signal strength and usability.                                                            |                                                       |               | Y         |  |
|                     |                                                  | 7k | Take a picture and insert it at the end of the checklist documentation.                                                                                                               |                                                       |               | Y         |  |



## **Suggested Friends Device Placement:**



RF sensor Location: Front right top