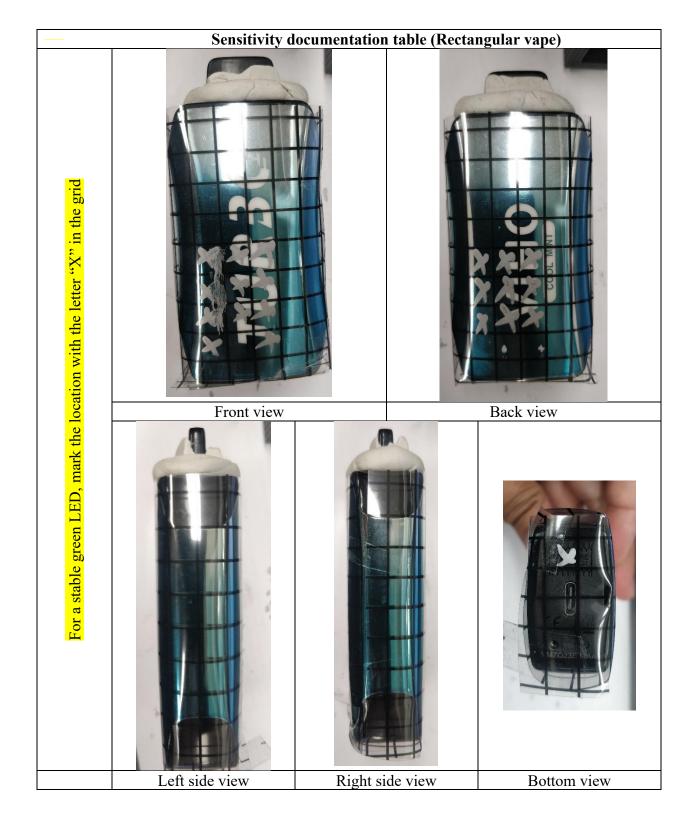

## Checklist

| Name: Md Rafi Islam |                                                  |    | m Vape Branc                                                                                                                                                                          | Vape Brand: Viho_Turbo Date: 04/2           |                | )24    |
|---------------------|--------------------------------------------------|----|---------------------------------------------------------------------------------------------------------------------------------------------------------------------------------------|---------------------------------------------|----------------|--------|
| Task                |                                                  |    |                                                                                                                                                                                       | Steps                                       |                | Status |
| no.                 |                                                  |    |                                                                                                                                                                                       |                                             |                | (Y/N?) |
| 1                   | Charge the vape.                                 |    |                                                                                                                                                                                       |                                             |                | Y      |
| 2                   | Charge the FRIENDS device.                       |    |                                                                                                                                                                                       |                                             |                | Y      |
| 3                   | Mark RF sensor location on the FRIENDS enclosure |    |                                                                                                                                                                                       |                                             |                |        |
| 4                   | Draw a 7mm grid on the vape                      |    |                                                                                                                                                                                       |                                             |                | Y      |
| 5                   | Wrap the vape's mouthpiece with putty.           |    |                                                                                                                                                                                       |                                             |                |        |
| 6                   | Attach the vape to the vacuum line.              |    |                                                                                                                                                                                       |                                             |                |        |
| 7                   |                                                  | 7a | Based on the grids on vape, select a side (front, back, right, left, or bottom), place the FRIENDS on top left corner of that side.                                                   |                                             |                | Y      |
|                     | Identifying the sensitive zones                  | 7b | Initiate puff with the vacuum and very slowly slide the FRIENDS from top to the bottom. Make sure the vape is puffing by observing the puff indicator light on the vape.              |                                             |                | Y      |
|                     |                                                  | 7c | Observe the Green LED of the                                                                                                                                                          |                                             |                | Y      |
|                     |                                                  |    | FRIENDS                                                                                                                                                                               | For no LED illumination, blank in the grid. | left the space | Y      |
|                     |                                                  | 7d | After marking the sensitive spot on the vape, start sliding the FRIENDS device again and complete the whole row.                                                                      |                                             |                | Y      |
|                     |                                                  | 7e | Then place the FRIENDS on the middle of the vape and repeat steps 7b to 7d.                                                                                                           |                                             |                | Y      |
|                     |                                                  | 7f | After finishing scanning this row with FRIENDS, go to the next row and so on.                                                                                                         |                                             |                | Y      |
|                     |                                                  | 7g | In this way, the front side of the vape will be scanned for sensitivity zones and the grid on the vape will be marked with the "X" symbol if the vape is sensitive to FRIENDS device. |                                             |                | Y      |
|                     |                                                  | 7h | Then place the FRIENDS on another side (e.g. front, back, right, left, or bottom) of the vape and start scanning again. Repeat steps 7a to 7e and populate the documentation table.   |                                             |                | Y      |
|                     |                                                  | 7i | Finally, after completing scanning all the sides of the vape, take a picture of each side of the vape and insert the images in the checklist document table below.                    |                                             |                | Y      |
|                     |                                                  | 7j | If there are multiple sensitive zones, select a possible FRIENDS mounting location based on signal strength and usability.                                                            |                                             |                | Y      |
|                     |                                                  | 7k | Take a picture and insert it at the end of the checklist documentation.                                                                                                               |                                             |                | Y      |