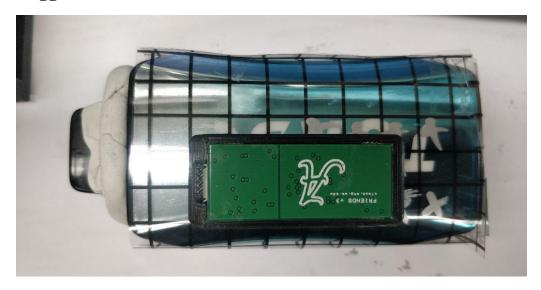

## **Suggested Friends Device Placement:**

RF sensor Location: Front left bottom

Note: The side with the TURBO writing is the front side of the vape