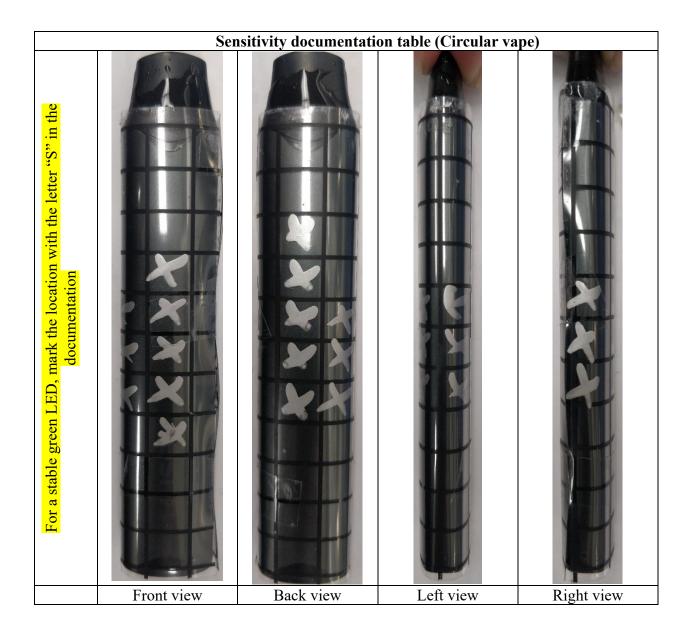

| Name: Md Rafi Islam |                                                  |    | ım                                                                                                                                                                                          | Vape Brand: Vuse Epod 2 Da |                                           | Date: 04/25/20                                                       | ate: 04/25/2024 |  |
|---------------------|--------------------------------------------------|----|---------------------------------------------------------------------------------------------------------------------------------------------------------------------------------------------|----------------------------|-------------------------------------------|----------------------------------------------------------------------|-----------------|--|
| Task                |                                                  |    |                                                                                                                                                                                             | Steps                      |                                           |                                                                      | Status          |  |
| no.                 | -                                                |    |                                                                                                                                                                                             |                            |                                           |                                                                      | (Y/N?)          |  |
| 1                   | Charge the vape.                                 |    |                                                                                                                                                                                             |                            |                                           |                                                                      | Y               |  |
| 2                   | Charge the FRIENDS device.                       |    |                                                                                                                                                                                             |                            |                                           |                                                                      | Y               |  |
| 3                   | Mark RF sensor location on the FRIENDS enclosure |    |                                                                                                                                                                                             |                            |                                           |                                                                      |                 |  |
| 4                   | Wrap a 8mm grid transparency paper on the vape   |    |                                                                                                                                                                                             |                            |                                           |                                                                      | Y               |  |
| 5                   | Wrap the vape's mouthpiece with putty.           |    |                                                                                                                                                                                             |                            |                                           |                                                                      |                 |  |
| 6                   | Attach the vape to the vacuum line.              |    |                                                                                                                                                                                             |                            |                                           |                                                                      | Y               |  |
| 7                   |                                                  | 7a | Based on the grids on vape, select a side (front, back, right, left, or bottom), place the FRIENDS on top left corner of that side.                                                         |                            |                                           |                                                                      |                 |  |
|                     |                                                  | 7b | Initiate puff with the vacuum and very slowly slide the<br>FRIENDS from top to the bottom. Make sure the vape is<br>puffing by observing the puff indicator light on the vape.              |                            |                                           |                                                                      | Y               |  |
|                     | zones                                            | 7c |                                                                                                                                                                                             | e the Green                | For stable green, ma                      | r stable green, mark the location with<br>" in the grid on the vape. |                 |  |
|                     |                                                  |    | FRIEN                                                                                                                                                                                       | DS                         | For no LED illumina<br>blank in the grid. |                                                                      | Y               |  |
|                     |                                                  | 7d | After marking the sensitive spot on the vape, start sliding the FRIENDS device again and complete the whole row.                                                                            |                            |                                           |                                                                      | Y               |  |
|                     | sitive                                           | 7e | Then place the FRIENDS on the middle of the vape and repeat steps 7b to 7d.                                                                                                                 |                            |                                           |                                                                      | Y               |  |
|                     | Identifying the sensitive zones                  | 7f | After finishing scanning this row with FRIENDS, go to the next row and so on.                                                                                                               |                            |                                           |                                                                      |                 |  |
|                     |                                                  | 7g | In this way, the front side of the vape will be scanned for<br>sensitivity zones and the grid on the vape will be marked with<br>the "X" symbol if the vape is sensitive to FRIENDS device. |                            |                                           |                                                                      |                 |  |
|                     |                                                  | 7h | Then place the FRIENDS on another side (e.g. front, back, right, left, or bottom) of the vape and start scanning again.<br>Repeat steps 7a to 7e and populate the documentation table.      |                            |                                           |                                                                      |                 |  |
|                     |                                                  | 7i | Finally, after completing scanning all the sides of the vape,<br>take a picture of each side of the vape and insert the images in<br>the checklist document table below.                    |                            |                                           |                                                                      | Y               |  |
|                     |                                                  | 7j | If there are multiple sensitive zones, select a possible<br>FRIENDS mounting location based on signal strength and<br>usability.                                                            |                            |                                           |                                                                      | Y               |  |
|                     |                                                  | 7k | Take a picture and insert it at the end of the checklist documentation.                                                                                                                     |                            |                                           |                                                                      | Y               |  |