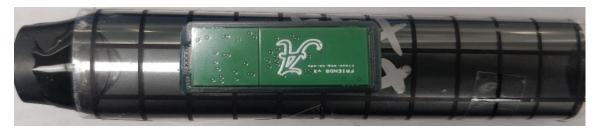

## **Suggested Friends Device Placement:**

RF sensor Location: Back middle

Note: The side with the LED is the front side of the vape